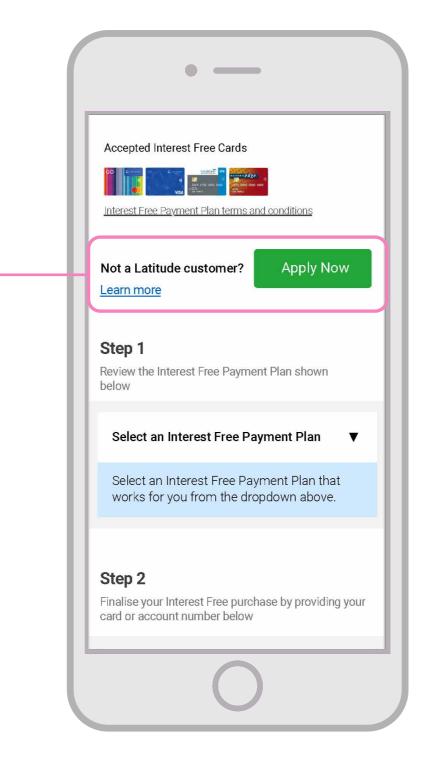

Latitude will host and present the merchant's logo and will display the order summary received in the purchase request.

Latitude can enable checkout discounts which are either Latitude-funded or Cofunded with the merchant.

## **Applying for a Sales Finance Product**

Latitude can redirect the customer on a new browser tab to complete a sales finance product application. Latitude will provide a successful customer an "Account Number" to complete a purchase immediately.