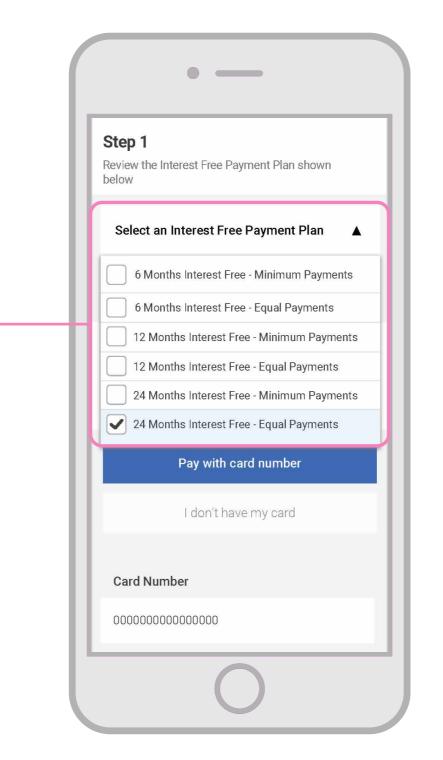

### **Checkout Sales Finance Plan**

Latitude Checkout Online Experience will allow the customer to choose an eligible Interest Free payment plan from the drop down menu.