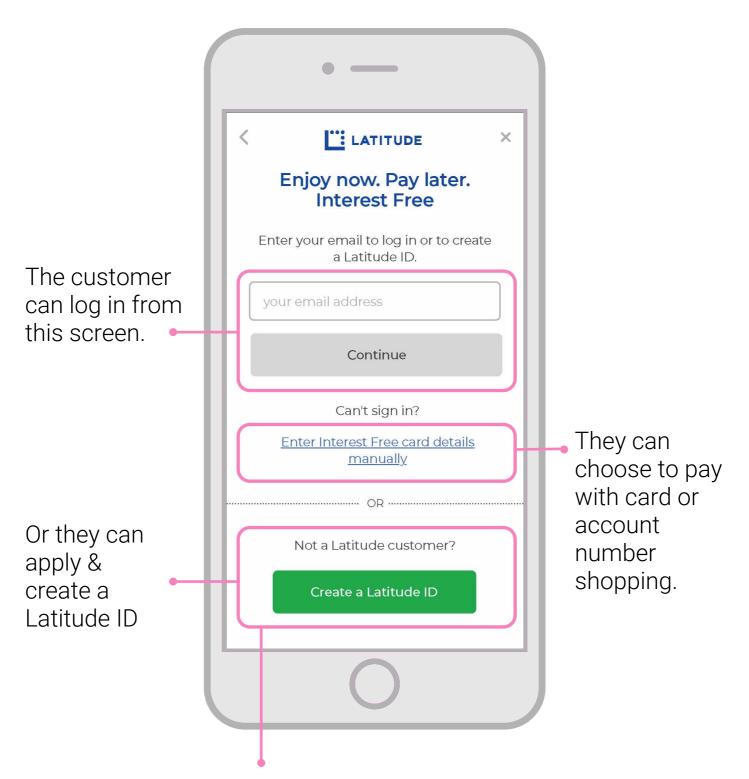

## **Applying for a Sales Finance Product**

Latitude can redirect the customer on a new browser tab to complete a sales finance product application. Latitude will provide a successful customer an "Account Number" to complete a purchase immediately.

### Faster Customer Access - Log In

Latitude can redirect the customer to complete a sales finance product application. A successful customer can complete a purchase immediately using their Latitude ID.