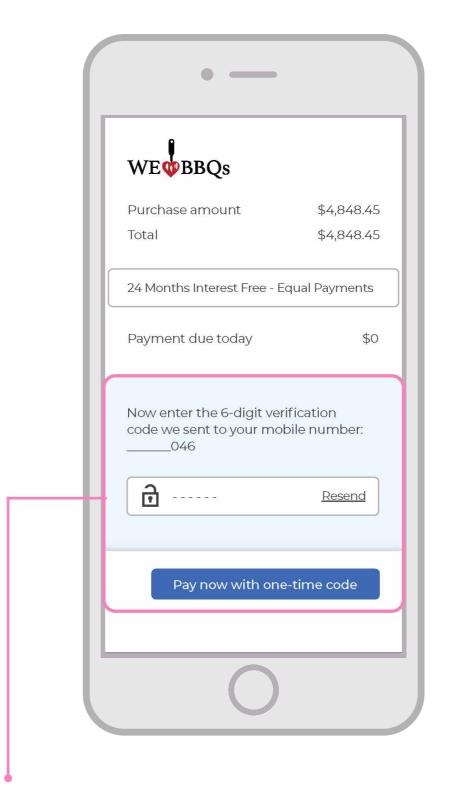

## **Faster Customer Access - Checkout**

Customer will need to enter the one time code sent to their mobile number to finalise payment.

Customer journey is now complete.