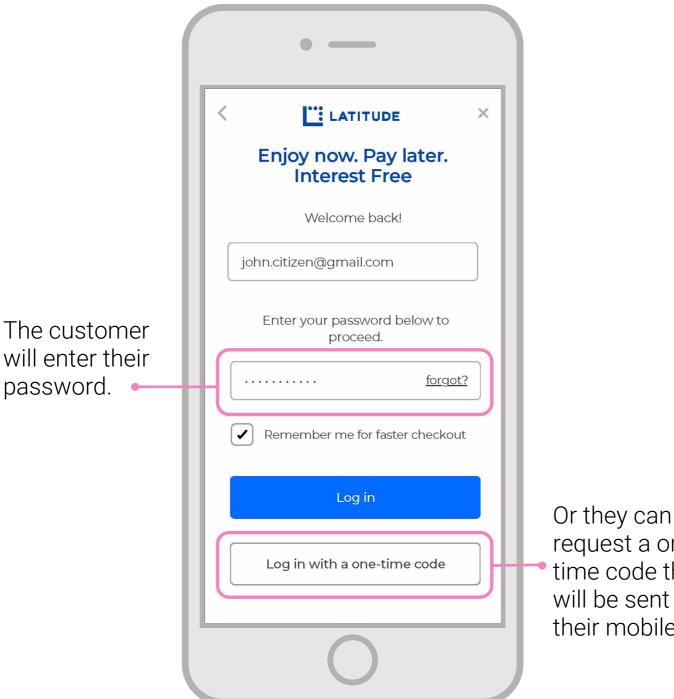

#### **Faster Customer Access - Security**

request a one time code that will be sent to their mobile.