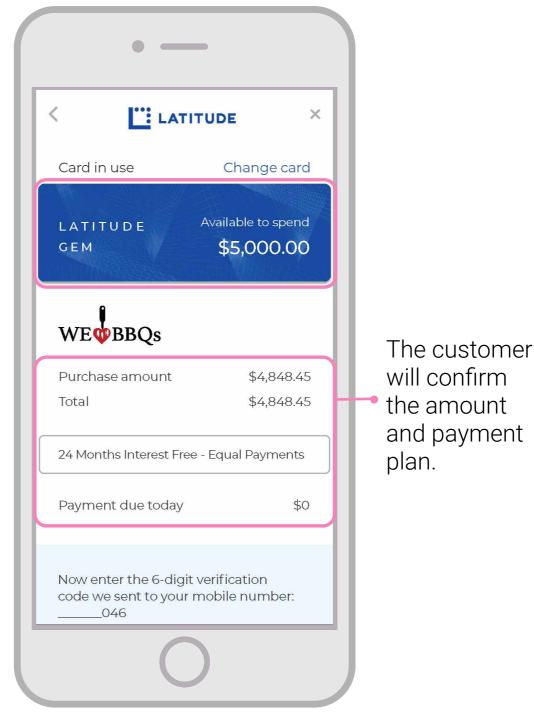

### **Faster Customer Access - Checkout**

The customer's sales finance product will • appear in their digital wallet.

## **Faster Customer Access - Checkout**

Customer will need to enter the one time code sent to their mobile number to finalise payment.

Customer journey is now complete.